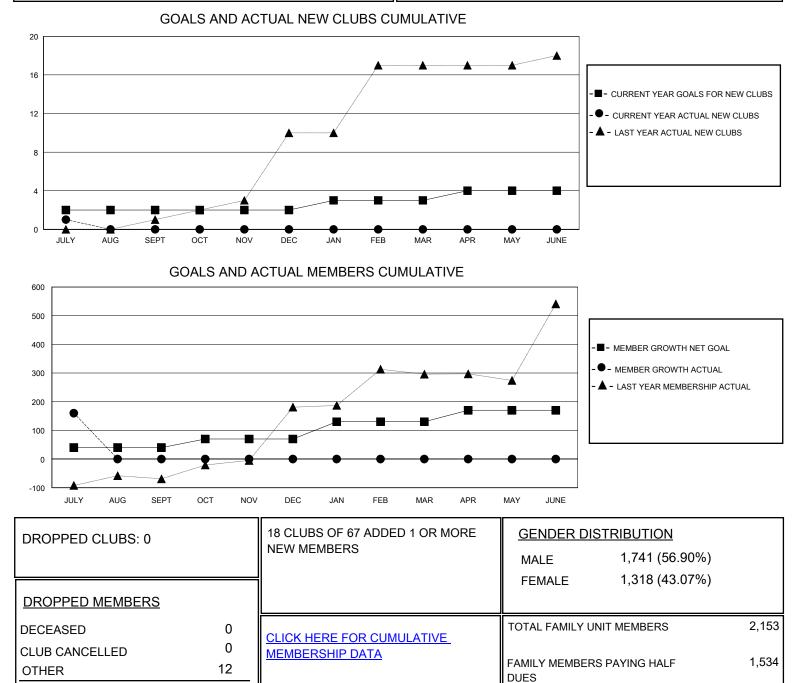

## District 3232B2

Results as of: 7/31/2024

| GMT:                  |               |           |               |                       |                        |                         | GMT CA                                             |
|-----------------------|---------------|-----------|---------------|-----------------------|------------------------|-------------------------|----------------------------------------------------|
| Clubs                 |               |           |               | Members               |                        |                         |                                                    |
| RESULTS FOR 2024-2025 |               |           |               | RESULTS FOR 2024-2025 |                        |                         |                                                    |
| QUARTER               | NEW CLUB GOAL | NEW CLUBS | DROPPED CLUBS | QUARTER               | BER GROWTH NET<br>GOAL | MEMBER GROWTH<br>ACTUAL | DROPPED<br>MEMBERS ACTUAL<br>(including transfers) |
| JULY/AUG/SEPT         | 2             | 1         | 0             | JULY/AUG/SEPT         | 40                     | 232                     | 12                                                 |
| OCT/NOV/DEC           | 0             | 0         | 0             | OCT/NOV/DEC           | 30                     | 0                       | 0                                                  |
| JAN/FEB/MAR           | 1             | 0         | 0             | JAN/FEB/MAR           | 60                     | 0                       | 0                                                  |
| APR/MAY/JUNE          | 1             | 0         | 0             | APR/MAY/JUNE          | 40                     | 0                       | 0                                                  |